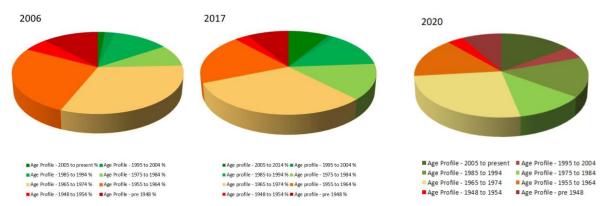

trategy has been very successful in reducing the overall estate footprint, reducing significantly its carbon footprint, increasing the efficiency of the estate, and delivering an overall younger estate.

| Estates Strategy                                  |                  | Page:          | Page <b>7</b> of <b>47</b> |
|---------------------------------------------------|------------------|----------------|----------------------------|
| Author: Assistant Director of Estates, Fleet & FM |                  | Version:       | 1.2                        |
| Date of Approval:                                 | 25 November 2020 | Status:        | Final                      |
| Date of Issue:                                    | November 2020    | Date of Review | October 2021               |



Table 3 – Changing age profile of NWAS estate, from formation of Trust, prior to start of this strategy and current position (2020)

#### 2.3 Property Condition (Six Facet Surveys)

The Trust has a statutory duty to safeguard the physical assets of the Trust. In order to establish the current levels of backlog maintenance Oakleaf Group were appointed to carry out a survey of the Estate in 2020. The results of this survey will help inform this strategy and future allocation of capital investment. Each NWAS owned property was appraised against three criteria; physical condition, energy performance and statutory compliance. Full details of the survey exercise are held by the estates team but a summary of the findings can be found in Appendix 1.

The survey report provided the estates team w