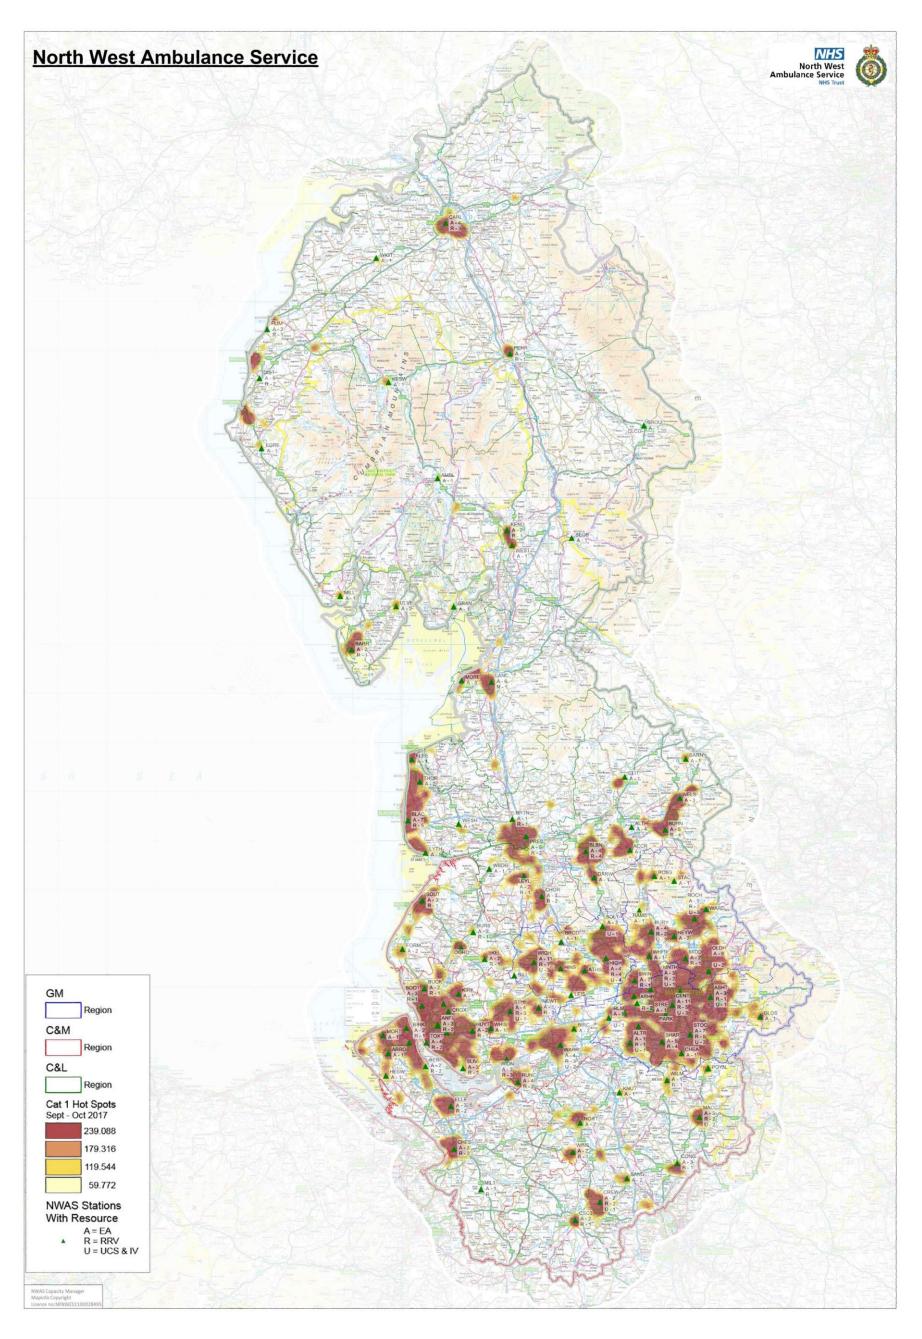

# Estates Strategy 2018 – 2023

| Estates Strategy  |                                           | Page:    | Page 1 of 47 |  |
|-------------------|-------------------------------------------|----------|--------------|--|
| Author:           | Assistant Director of Estates, Fleet & FM | Version: | 1.1          |  |
| Date of Approval: | 25 November 2020                          | Status:  | Final        |  |
| Date of Issue:    | of Issue: November 2020                   |          | October 2021 |  |