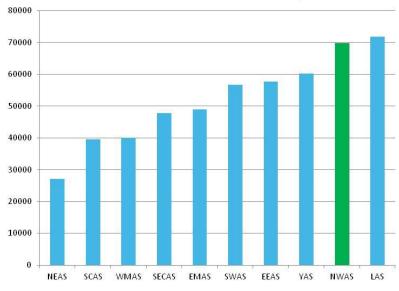

| 119 |  |  |  |
| NWAS               | 131 |  |  |  |
| EEAS               | 133 |  |  |  |
| SWAS               | 162 |  |  |  |

Trust site numbers - all ambulance Trusts June 2017

| Estates Strategy  |                                           | Page:          | Page <b>12</b> of <b>47</b> |
|-------------------|-------------------------------------------|----------------|-----------------------------|
| Author:           | Assistant Director of Estates, Fleet & FM | Version:       | 1.2                         |
| Date of Approval: | 25 November 2020                          | Status:        | Final                       |
| Date of Issue:    | November 2020                             | Date of Review | October 2021                |

#### Gross Internal Floor Area (m2)



All ambulance Trusts June 2017

What is this telling us? For the number of sites we are about in the ball park with some of our peers, for example WMAS, SECAS. However, they have a significantly smaller footprint! This is because they have a few larger main sites (hubs) and more of the much smaller unmanned sites (spokes).

Recently the NHSi, who are leading on implementing the Carter Report, cited WMAS as an exemplar, and the following is a quotation:

In WMAS the success of this approach is based on a radical shift from 70 traditional ambulance stations to 15 hubs supported by community access sites, (originally >100, now reducing to 50), which provide rest facilities for staff but no stocks, lockers, offices or vehicle storage.

Examples of the hub sizes in terms of people and vehicle