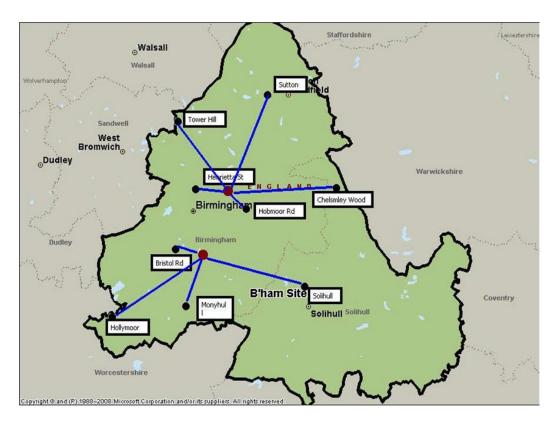

|
| intry         | 8. | Willenhall     | 206   | 21  | 17  |
| Black Country | 9. | Dudley         | 216   | 32  | 21  |

Example of hub size in terms of staff and vehicle numbers taken from WMAS

| Estates Strategy                                  |                  | Page:          | Page <b>13</b> of <b>47</b> |
|---------------------------------------------------|------------------|----------------|-----------------------------|
| Author: Assistant Director of Estates, Fleet & FM |                  | Version:       | 1.2                         |
| Date of Approval:                                 | 25 November 2020 | Status:        | Final                       |
| Date of Issue:                                    | November 2020    | Date of Review | October 2021                |



Example of Hub & Spoke coverage taken from WMAS

In addition, the work undertaken prior to ARP clearly demonstrated the improvement on performance when moving to a hub and spoke model, but particularly so with a more flexible meal break regime applied within the model, illustrated below.

|                                   | Meals at home (EL1)             |                |                                                                   | Me                              | als at nearest base | (EL3)                                                             |
|-----------------------------------|---------------------------------|----------------|-------------------------------------------------------------------|---------------------------------|---------------------|---------------