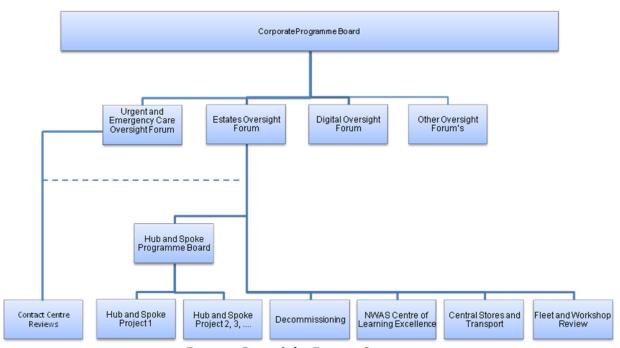

# Estates Strategy 2018 – 2023

| Estates Strategy  |                                           | Page:    | Page 1 of 47 |  |
|-------------------|-------------------------------------------|----------|--------------|--|
| Author:           | Assistant Director of Estates, Fleet & FM | Version: | 1.1          |  |
| Date of Approval: | 25 November 2020                          | Status:  | Final        |  |
| Date of Issue:    | of Issue: November 2020                   |          | October 2021 |  |