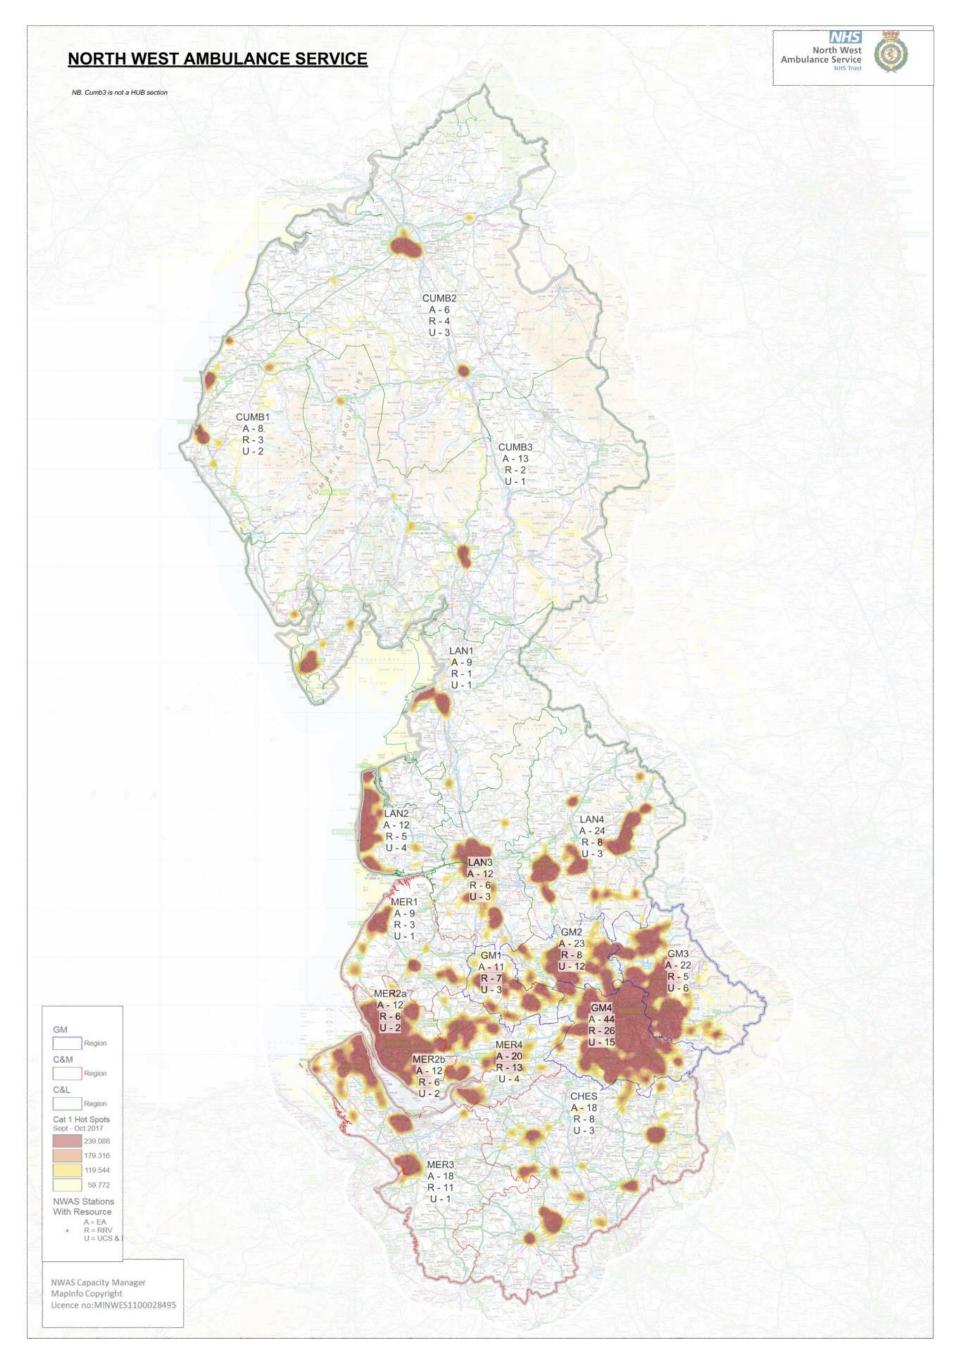

# Estates Strategy 2018 – 2023

| Estates Strategy  |                                           | Page:    | Page 1 of 47 |  |
|-------------------|-------------------------------------------|----------|--------------|--|
| Author:           | Assistant Director of Estates, Fleet & FM | Version: | 1.1          |  |
| Date of Approval: | 25 November 2020                          | Status:  | Final        |  |
| Date of Issue:    | of Issue: November 2020                   |          | October 2021 |  |