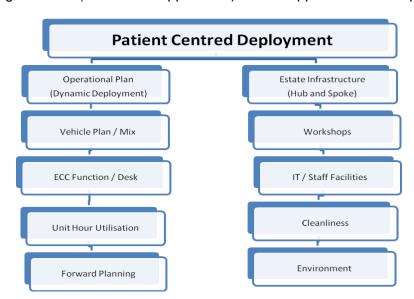

hone advice (Hear and Treat) and the continued development of the See & Treat model as suitable alternatives where possible.

Key to improving patient care is the development of deployment plans that position ambulance resources as close as possible to patients at the time of despatch. This concept of intelligent deployment plans based upon accurate and reliable activity data is called Patient Centred Deployment (PCD). The foundations to support PCD are represented in the two pillar diagram shown in Figure 1.

# The Estates Strategy focuses on providing the elements in the right hand pillar of the PCD model.

The Service Modernisation Partnership Group produced the NWAS Emergency Service Resource Deployment Strategic Outline (included in Appendix 2) which supports the development of PCD.



Figure 1 - Patient Centred Deployment model

| Estates Strategy                                  |                  | Page:          | Page <b>11</b> of <b>47</b> |
|---------------------------------------------------|------------------|----------------|-----------------------------|
| Author: Assistant Director of Estates, Fleet & FM |                  | Version:       | 1.2                         |
| Date of Approval:                                 | 25 November 2020 | Status:        | Final                       |
| Date of Issue:                                    | November 2020    | Date of Review | October 2021                |

Before proceeding, it would be helpful to revisit the main definitions of Hub and Spoke, being:

#### **Definitions**

- Hub & spoke An operational mode