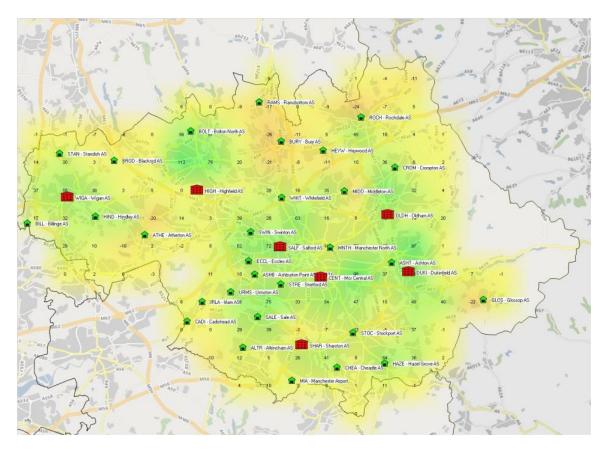

# Estates Strategy 2018 – 2023

| Estates Strategy  |                                           | Page:    | Page 1 of 47 |  |
|-------------------|-------------------------------------------|----------|--------------|--|
| Author:           | Assistant Director of Estates, Fleet & FM | Version: | 1.1          |  |
| Date of Approval: | 25 November 2020                          | Status:  | Final        |  |
| Date of Issue:    | of Issue: November 2020                   |          | October 2021 |  |