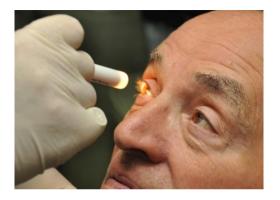

# North West Ambulance Service MHS Trust

# Pictorial Communication Book - Accident & Emergency

Produced in partnership with

Salford City Council









## Hello, we are from the Ambulance service.



# Can I take your pulse?







## Can I take your **blood pressure?**





# Can I take your **blood sugars?**





## Can I put this on your finger?





# Can I give you some oxygen?



# Can I give you an injection?



#### You need to eat carbohydrates.





# Can we monitor your heart?







# Can I put a collar on you?

#### I need to use a spinal board and head blocks.





# Can I use a splint?



# Can I put a **cannula** (tube) in your **arm?** I may need to give **fluid/medication**.





# Can I shine a light in your eyes?



## Can I listen to your chest?



## Can we take you to the hospital?



#### Are you able to walk?







# We are going to use a **wheelchair** to the **Ambulance**.







We are going to use a **carry chair**. The chair **tilts backwards**. Keep your **arms in**.





Do you have your medication and bag?



## Do you have your keys?





# We will phone your Doctor to see you.



|                                                                                                                                                                                                                                                                | and why they need to make it?