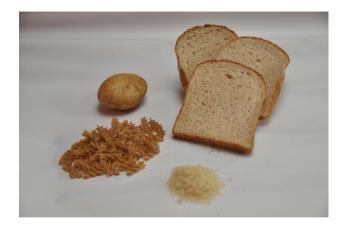

# North West Ambulance Service MHS Trust

# Pictorial Communication Book - Accident & Emergency

Produced in partnership with

Salford City Council









## Hello, we are from the Ambulance service.



# Can I take your pulse?







## Can I take your **blood pressure?**





# Can I take your **blood sugars?**





## Can I put this on your finger?





# Can I give you some oxygen?



# Can I give you an injection?



#### You need to eat carbohydrates.





# Can we monitor your heart?







# Can I put a collar on you?

#### I need to use a spinal board and head blocks.





# Can I use a splint?



# Can I put a **cannula** (tube) in your **arm?** I may need to give **fluid/medication**.





# Can I shine a light in your eyes?



## Can I listen to your chest?



## Can we take you to the hospital?



#### Are you able to walk?







# We are going to use a **wheelchair** to the **Ambulance**.







We are going to use a **carry chair**. The chair **tilts backwards**. Keep your **arms in**.





Do you have your medication and bag?



## Do you have your keys?





# We will phone your Doctor to see you.



|