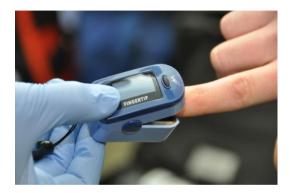

# North West Ambulance Service MHS Trust

# Pictorial Communication Book - Accident & Emergency

Produced in partnership with

Salford City Council









## Hello, we are from the Ambulance service.



# Can I take your pulse?







## Can I take your **blood pressure?**





# Can I take your **blood sugars?**





## Can I put this on your finger?





# Can I give you some oxygen?



# Can I give you an injection?



#### You need to eat carbohydrates.





# Can we monitor your heart?







# Can I put a collar on you?

#### I need to use a spinal board and head blocks.





# Can I use a splint?



# Can I put a **cannula** (tube) in your **arm?** I may need to give **fluid/medication**.





# Can I shine a light in your eyes?



## Can I listen to your chest?



## Can we take you to the hospital?



#### Are you able to walk?







# We are going to use a **wheelchair** to the **Ambulance**.







We are going to use a **carry chair**. The chair **tilts backwards**. Keep your **arms in**.





Do you have your medication and bag?



## Do you have your keys?





# We will phone your Do