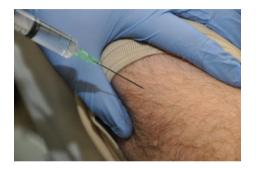

# Can I put a **cannula** (tube) in your **arm?** I may need to give **fluid/medication**.