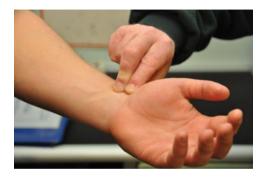

# North West Ambulance Service MHS Trust

# Pictorial Communication Book - Accident & Emergency

Produced in partnership with

Salford City Council









## Hello, we are from the Ambulance service.



# Can I take your pulse?







## Can I take your **blood pressure?**





# Can I take your **blood sugars?**





## Can I put this on your finger?





# Can I give you some oxygen?



# Can I give you an injection?



#### You need to eat carbohydrates.





# Can we monitor your heart?







# Can I put a collar on you?

#### I need to use a spinal board and head blocks.





# Can I use a splint?



# Can I put a **cannula** (tube) in your **arm?** I may need to give **fluid/medication**.





# Can I shine a light in your eyes?



## Can I listen to your chest?



## Can we take you to the hospital?



#### Are you able to walk?







# We are going to use a **wheelchair** to the **Ambulance**.







We are going to use a **carry chair**. The chair **tilts backwards**. Keep yo