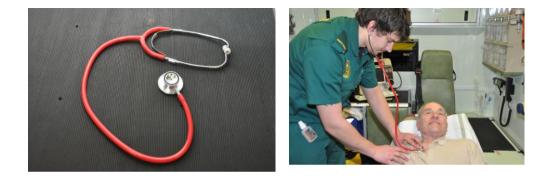

# North West Ambulance Service MHS Trust

# Pictorial Communication Book - Accident & Emergency

Produced in partnership with

Salford City Council









## Hello, we are from the Ambulance service.



# Can I take your pulse?







## Can I take your **blood pressure?**





# Can I take your **blood sugars?**





## Can I put this on your finger?





# Can I give you some oxygen?



# Can I give you an injection?



#### You need to eat carbohydrates.





# Can we monitor your heart?







# Can I put a collar on you?

#### I need to use a spinal board and head blocks.





# Can I use a splint?



# Can I put a **cannula** (tube) in your **arm?** I may need to give **fluid/medication**.





# Can I shine a light in your eyes?



## Can I listen to your chest?



## Can we take you to the hospital?



#### Are you able to walk?







# We are going to use a **wheelchair** to the **Ambulance**.







We are going to use a **carry chair**. The chair **tilts backwards**. Keep your **arms in**.





Do you have your medication and bag?



## Do you have your keys?





# We will phone your Doctor to see you.



|                                                                                                                                                                                                                                                                | and why they need to make it?