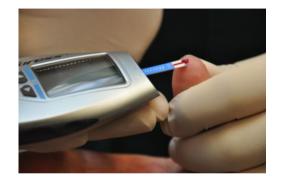

# North West Ambulance Service MHS Trust

# Pictorial Communication Book - Accident & Emergency

Produced in partnership with

Salford City Council









## Hello, we are from the Ambulance service.



# Can I take your pulse?







## Can I take your **blood pressure?**





# Can I take your **blood sugars?**





## Can I put this on your finger?





# Can I give you some oxygen?



# Can I give you an injection?



#### You need to eat carbohydrates.





# Can we monitor your heart?







# Can I put a collar on you?

#### I need to use a spinal board and head blocks.





# Can I use a splint?



# Can I put a **cannula** (tube) in your **arm?** I may need to give **fluid/medication**.





# Can I shine a light in your eyes?



## Can I listen to your chest?



## Can we take you to the hospital?



#### Are you able to walk?







# We are going to use a **wheelchair** to the **Ambulance**.







We are going to use a **carry chair**. The chair **tilts backwards**. Keep your **arms in**.





Do you have your medication and bag?



## Do you have