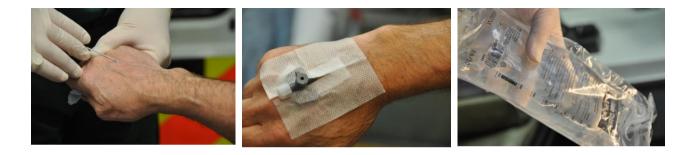

# Can I put a **cannula** (tube) in your **arm?** I may need to give **fluid/medication**.