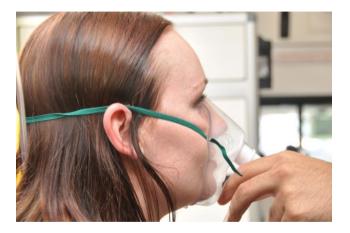

# North West Ambulance Service MHS Trust

# Pictorial Communication Book - Accident & Emergency

Produced in partnership with

Salford City Council









## Hello, we are from the Ambulance service.



# Can I take your pulse?







## Can I take your **blood pressure?**





# Can I take your **blood sugars?**





## Can I put this on your finger?





# Can I give you some oxygen?



# Can I give you an injection?



#### You need to eat carbohydrates.





# Can we monitor your heart?







# Can I put a collar on you?

#### I need to use a spinal board and head blocks.





# Can I use a splint?



# Can I put a **cannula** (tube) in your **arm?** I may need to give **fluid/medication**.





# Can I shine a light in your eyes?



## Can I listen to your chest?



## Can we take you to the hospital?



#### Are you able to walk?







# We are going to use a **wheelchair** to the **Ambulance**.







We are going to use a **carry chair**. The chair **tilts backwards**. Keep your **arms in**.





Do you have your medication and bag?



## Do you have your keys?





# We will phone your Doctor to see you.



|