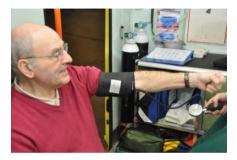

# North West Ambulance Service MHS Trust

# Pictorial Communication Book - Accident & Emergency

Produced in partnership with

Salford City Council









## Hello, we are from the Ambulance service.



# Can I take your pulse?







## Can I take your **blood pressure?**





# Can I take your **blood sugars?**





## Can I put this on your finger?





# Can I give you some oxygen?



# Can I give you an injection?



#### You need to eat carbohydrates.





# Can we monitor your heart?







# Can I put a collar on you?

#### I need to use a spinal board and head blocks.





# Can I use a splint?



# Can I put a **cannula** (tube) in your **arm?** I may need to give **fluid/medication**.





# Can I shine a light in your eyes?



## Can I listen to your chest?



## Can we take you to the hospital?



#### Are you able to walk?







# We are going to use a **wheelchair** to the **Ambulance**.







We are going to use a **carry chair**. The chair **tilts backwards**. Keep your **arms in**.





Do you have