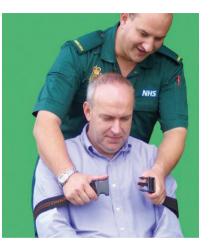

# We are going to use a **wheelchair** to the **Ambulance**.

We are going to use a **carry chair**. The chair **tilts backwards**. Keep your **arms in**.

Do you have your medication and bag?