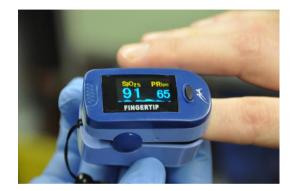

# North West Ambulance Service MHS Trust

# Pictorial Communication Book - Accident & Emergency

Produced in partnership with

Salford City Council









## Hello, we are from the Ambulance service.



# Can I take your pulse?







## Can I take your **blood pressure?**





# Can I take your **blood sugars?**





## Can I put this on your finger?





# Can I give you some oxygen?



# Can I give you an injection?



#### You need to eat carbohydrates.





# Can we monitor your heart?







# Can I put a collar on you?

#### I need to use a spinal board and head blocks.





# Can I use a splint?



# Can I put a **cannula** (tube) in your **arm?** I may need to give **fluid/medication**.





# Can I shine a light in your eyes?



## Can I listen to your chest?



## Can we take you to the hospital?



#### Are you able to walk?







# We are going to use a **wheelchair** to the **Ambulance**.







We are going to use a **carry chair**. The chair **tilts backwards**. Keep your **arms in**.





Do you have your medication and bag?



## Do you have your keys?





# We will phone your Doct