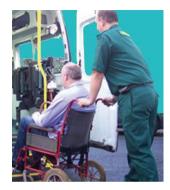

# We are going to use a **wheelchair** to the **Ambulance**.

We are going to use a **carry chair**. The chair **tilts backwards**. Keep your **arms in**.

Do you have your medication and bag?