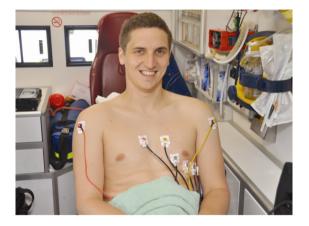

# North West Ambulance Service MHS Trust

# Pictorial Communication Book - Accident & Emergency

Produced in partnership with

Salford City Council









## Hello, we are from the Ambulance service.



# Can I take your pulse?







## Can I take your **blood pressure?**





# Can I take your **blood sugars?**





## Can I put this on your finger?





# Can I give you some oxygen?



# Can I give you an injection?



#### You need to eat carbohydrates.





# Can we monitor your heart?







# Can I put a collar on you?

#### I need to use a spinal board and head blocks.





# Can I use a splint?



# Can I put a **cannula** (tube) in your **arm?** I may need to give **fluid/medication**.





# Can I shine a light in your eyes?



## Can I listen to your chest?



## Can we take you to the hospital?



#### Are you able to walk?







# We are going to use a **wheelchair** to the **Ambulance**.







We are going to use a **carry chair**. The chair **tilts backwards**. Keep your **arms in**.





Do you have your medication and bag?



## Do you have your keys?





# We will phone your Doctor to see you.



|