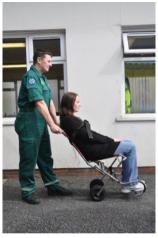

# We are going to use a **wheelchair** to the **Ambulance**.

We are going to use a **carry chair**. The chair **tilts backwards**. Keep your **arms in**.

Do you have your medication and bag?