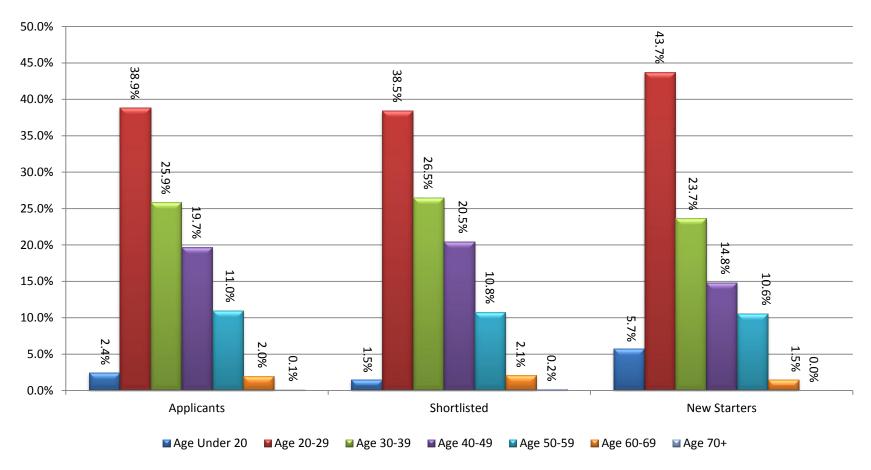

# All Recruitment Activity: Age

|              | Age<br>Under 20 | Age 20-<br>24 | Age 25-<br>29 | Age 30-<br>34 | Age 35-<br>39 | Age 40-<br>44 | Age 45-<br>49 | Age 50-<br>54 | Age 55-<br>59 | Age 60-<br>64 | Age 65-<br>69 | Age 70+ | Un-<br>disclosed |
|--------------|-----------------|---------------|---------------|---------------|---------------|---------------|---------------|---------------|---------------|---------------|---------------|---------|------------------|
| Applicants   | 351             | 2480          | 3140          | 2147          | 1591          | 1461          | 1387          | 977           | 612           | 232           | 56            | 17      | 5                |
| Shortlisted  | 95              | 1011          | 1412          | 965           | 704           | 654           | 636           | 409           | 270           | 100           | 32            | 11      | 1                |
| New Starters | 43              | 172           | 155           | 110           | 67            | 54            | 57            | 42            | 37            | 9             | 2             | 0       | 0                |