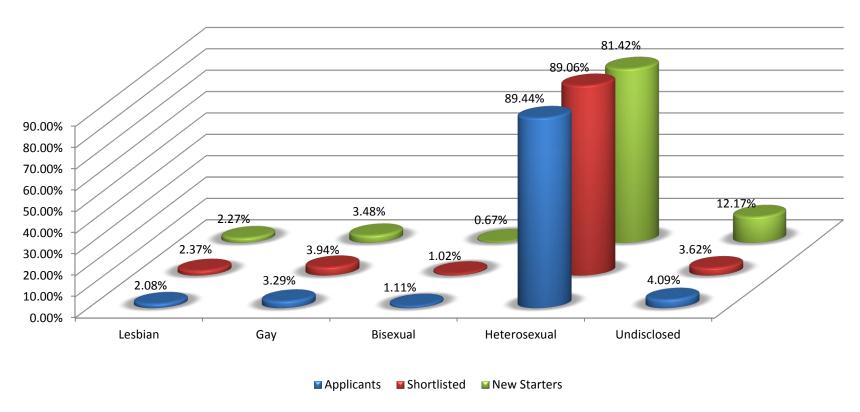

# **All Recruitment Activity: Sexual Orientation**

|              | Lesbian | Gay | Bisexual | Heterosexual | Undisclosed |
|--------------|---------|-----|----------|--------------|-------------|
| Applicants   | 300     | 475 | 161      | 12929        | 591         |
| Shortlisted  | 149     | 248 | 64       | 5611         | 228         |
| New Starters | 17      | 26  | 5        | 609          | 91          |