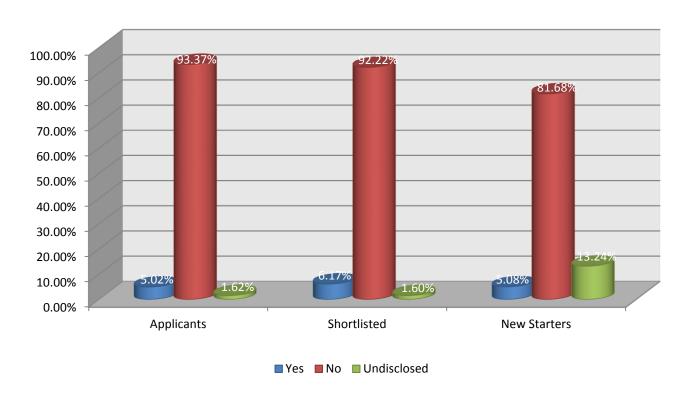

# **All Recruitment Activity: Disability**

|              | Yes | No    | Undisclosed | Total |
|--------------|-----|-------|-------------|-------|
| Applicants   | 725 | 13497 | 234         | 14456 |
| Shortlisted  | 389 | 5810  | 101         | 6300  |
| New Starters | 38  | 611   | 99          | 748   |