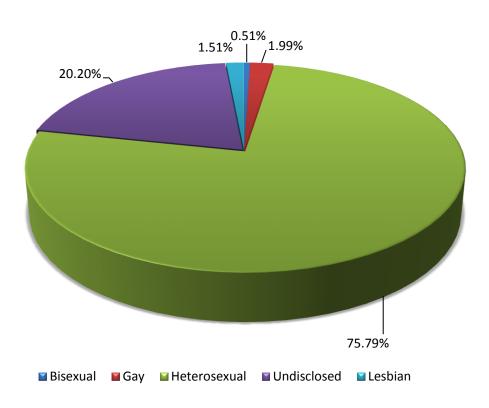

# **Current Staff: Sexual Orientation By %**

|           | Bisexual | Gay | Heterosexual | Undisclosed | Lesbian | Total |
|-----------|----------|-----|--------------|-------------|---------|-------|
| Headcount | 31       | 121 | 4614         | 1230        | 92      | 6088  |