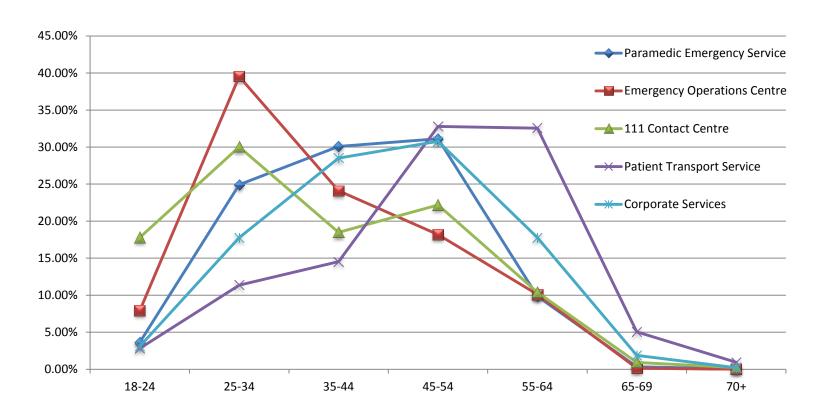

# **Current Staff: % Age By Service Lines**

| Age                         | 18-24 | 25-34 | 35-44 | 45-54 | 55-64 | 65-69 | 70+ |
|-----------------------------|-------|-------|-------|-------|-------|-------|-----|
| Paramedic Emergency Service | 132   | 903   | 1090  | 1128  | 357   | 12    | 2   |
| Emergency Operations Centre | 55    | 274   | 167   | 126   | 70    | 1     | 0   |
| 111 Contact Centre          | 77    | 130   | 80    | 96    | 45    | 4     | 1   |
| Patient Transport Service   | 24    | 97    | 124   | 280   | 278   | 43    | 8   |
| Corporate Services          | 15    | 86    | 138   | 149   | 86    | 9     | 1   |