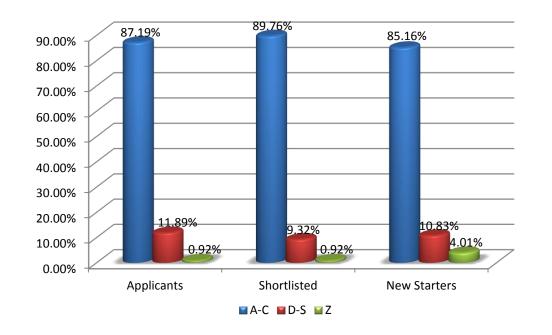

# **All Recruitment Activity: Ethnicity By Group**

| Ethnicity    | A-C   | D-S  | Z   |
|--------------|-------|------|-----|
| Applicants   | 12604 | 1719 | 133 |
| Shortlisted  | 5655  | 587  | 58  |
| New Starters | 637   | 81   | 30  |