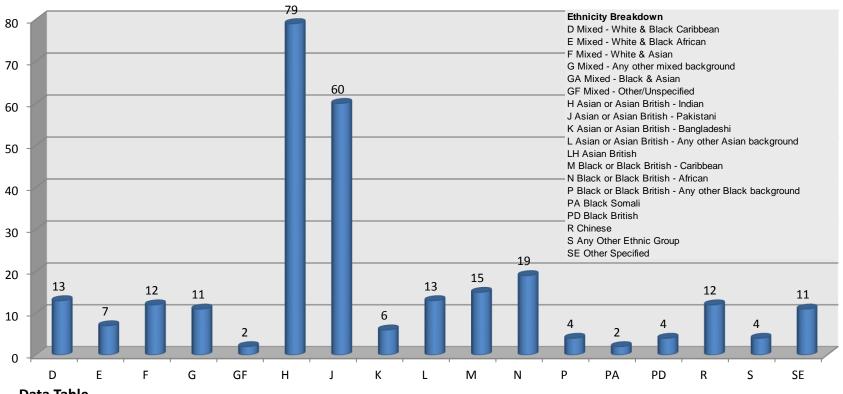

# **Current Staff: NWAS Ethnicity Breakdown Groups D To S**

| Ethnic Groups                                         | Headcount | Ethnic Groups                                         | Headcount |
|-------------------------------------------------------|-----------|-------------------------------------------------------|-----------|
| D Mixed - White & Black Caribbean                     | 13        | M Black or Black British - Caribbean                  | 15        |
| E Mixed - White & Black African                       | 7         | N Black or Black British - African                    | 19        |
| F Mixed - White & Asian                               | 12        | P Black or Black British - Any other Black background | 4         |
| G Mixed - Any other mixed background                  | 11        | PA Black Somali                                       | 2         |
| GF Mixed - Other/Unspecified                          | 2         | PD Black British                                      | 4         |
| H Asian or Asian British - Indian                     | 79        | R Chinese                                             | 12        |
| J Asian or Asian British - Pakistani                  | 60        | S Any Other Ethnic Group                              | 4         |
| K Asian or Asian British - Bangladeshi                | 6         | SE Other Specified                                    | 11        |
| L Asian or Asian British - Any other Asian background | 13        | Grand Total                                           | 274       |