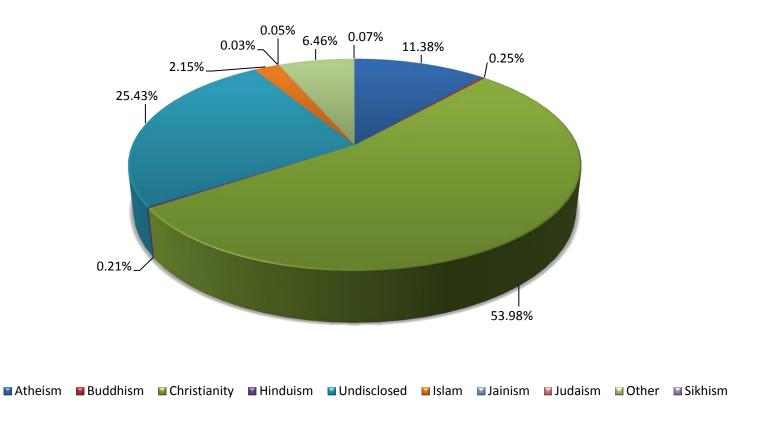

# **Current Staff: Religious Belief By %**

|           | Atheism | Buddhism | Christianity | Hinduism | Undisclosed | Islam | Jainism | Judaism | Other | Sikhism | Grand Total |
|-----------|---------|----------|--------------|----------|-------------|-------|---------|---------|-------|---------|-------------|
| Headcount | 693     | 15       | 3286         | 13       | 1548        | 131   | 2       | 3       | 393   | 4       | 6088        |