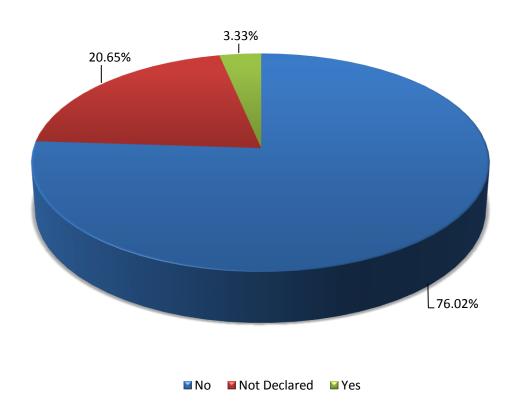

# **Current Staff: Disability By %**

|           | No   | Not Declared | Yes | Total |
|-----------|------|--------------|-----|-------|
| Headcount | 4628 | 1257         | 203 | 6088  |