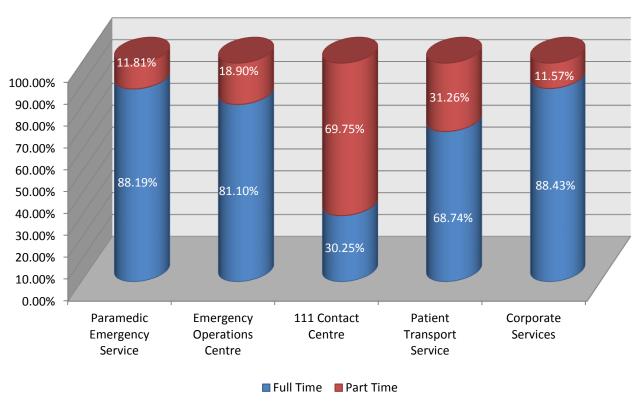

# **Current Staff: Part Time/Full Time By Service Lines**

| Service Line    | Paramedic Emergency<br>Service | Emergency Operations<br>Centre | 111 Contact Centre | Patient Transport<br>Service | Corporate Services |
|-----------------|--------------------------------|--------------------------------|--------------------|------------------------------|--------------------|
| Full Time       | 3196                           | 562                            | 131                | 587                          | 428                |
| Part Time       | 428                            | 131                            | 302                | 267                          | 56                 |
| Total Headcount | 3624                           | 693                            | 433.00             | 854                          | 484                |