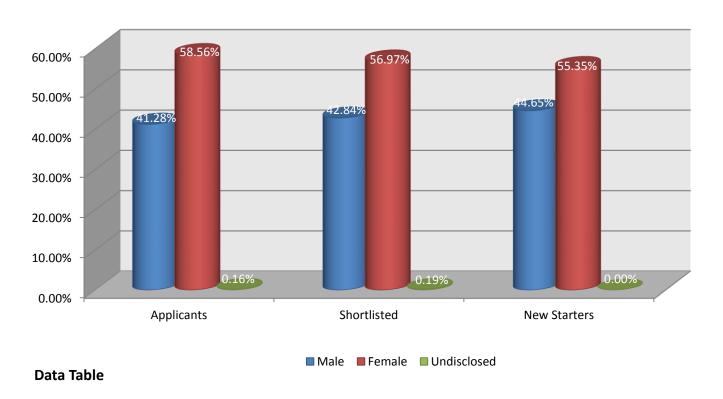

# **All Recruitment Activity: Gender**

|              | Male | Female | Undisclosed | Total |
|--------------|------|--------|-------------|-------|
| Applicants   | 5967 | 8466   | 23          | 14456 |
| Shortlisted  | 2699 | 3589   | 12          | 6300  |
| New Starters | 334  | 414    | 0           | 748   |