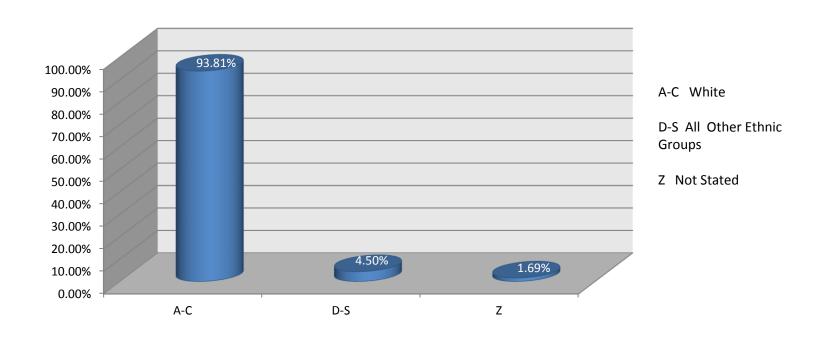

# **Current Staff: NWAS Ethnicity By Groups**

| Ethnic Group                  | Headcount |
|-------------------------------|-----------|
| A-C White                     | 5711      |
| D - S All Other Ethnic Groups | 274       |
| Z Not Stated                  | 103       |
| Grand Total                   | 6088      |