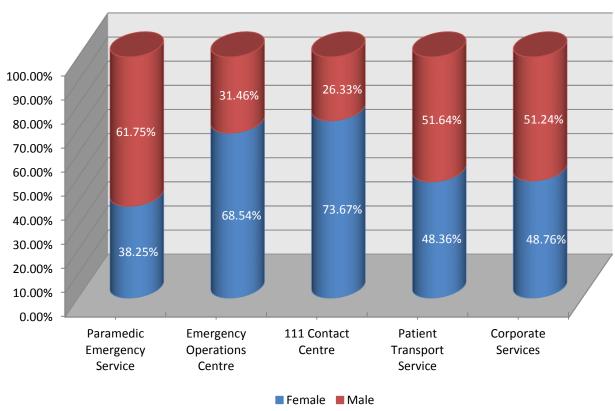

# **Current Staff: Gender By Service Lines**

|                 | Paramedic Emergency<br>Service | Emergency Operations<br>Centre | 111 Contact Centre | Patient Transport<br>Service | Corporate Services |
|-----------------|--------------------------------|--------------------------------|--------------------|------------------------------|--------------------|
| Male            | 2238                           | 218                            | 114                | 441                          | 248                |
| Female          | 1386                           | 475                            | 319                | 413                          | 236                |
| Total Headcount | 3624                           | 693                            | 433                | 854                          | 484                |