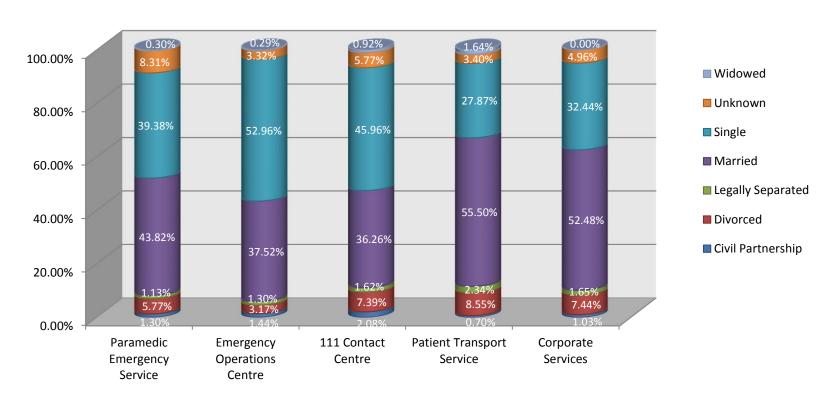

# **Current Staff: Martial Status By Service Lines**

|                   | Paramedic Emergency<br>Service | Emergency Operations<br>Centre | 111 Contact Centre | Patient Transport<br>Service | Corporate Services |
|-------------------|--------------------------------|--------------------------------|--------------------|------------------------------|--------------------|
| Civil Partnership | 47                             | 10                             | 9                  | 6                            | 5                  |
| Divorced          | 209                            | 22                             | 32                 | 73                           | 36                 |
| Legally Separated | 41                             | 9                              | 7                  | 20                           | 8                  |
| Married           | 1588                           | 260                            | 157                | 474                          | 254                |
| Single            | 1427                           | 367                            | 199                | 238                          | 157                |
| Unknown           | 301                            | 23                             | 25                 | 29                           | 24                 |
| Widowed           | 11                             | 2                              | 4                  | 14                           | 0                  |