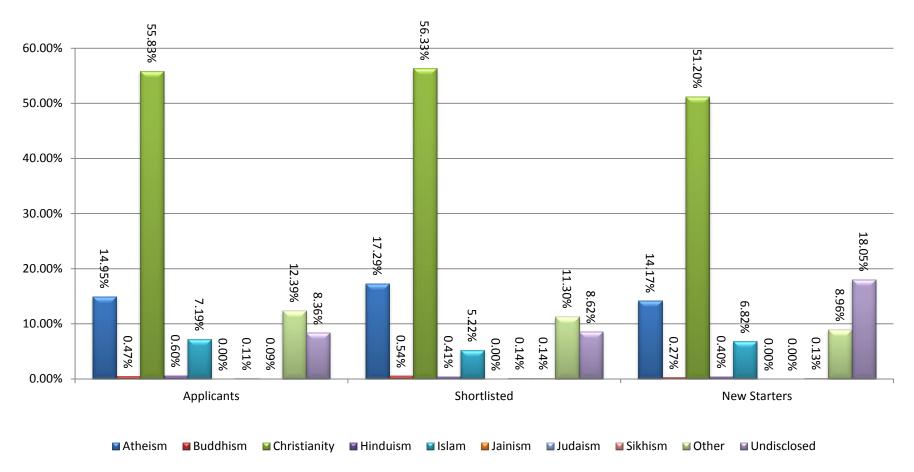

### **All Recruitment Activity: Religious Belief**

|              | Atheism | Buddhism | Christianity | Hinduism | Islam | Jainism | Judaism | Sikhism | Other | Undisclosed |
|--------------|---------|----------|--------------|----------|-------|---------|---------|---------|-------|-------------|
| Applicants   | 2161    | 68       | 8071         | 87       | 1040  | 0       | 16      | 13      | 1791  | 1209        |
| Shortlisted  | 1089    | 34       | 3549         | 26       | 329   | 0       | 9       | 9       | 712   | 543         |
| New Starters | 106     | 2        | 383          | 3        | 51    | 0       | 0       | 1       | 67    | 135         |